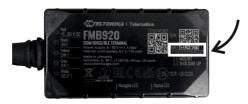

### FIRST REGISTRATION OF A CLIENT AND E-TOLL DEVICE

- 1. Go to the website www.etoll.lontex.pl
- 2. Go to "New Registration".
- 3. Complete the customer information section:
- a. Company name
- **b.** VAT number ( NIP)
- c. Password
- d. Telephone
- e. E-mail address
- 4. Confirm your acceptance of the Terms & Conditions
- 5. Add the devices by entering the device ID, which is the IMEI number located on the housing under the QR code and the vehicle registration number in which the device will be installed. If you want to add more devices, select "+".