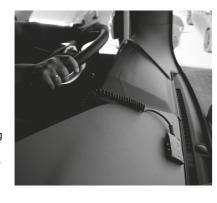

#### DEVICE ASSEMBLY

**ZSL device -** - It should be mounted by an authorized installer.

OBU device - The device should be mounted in a visible place. It is recommended to stick a device on front panel as close to the windshield as possible, so the housing with the imprint faces up and the LEDs face towards a driver. The operation of the LEDs should be supervised by a driver.