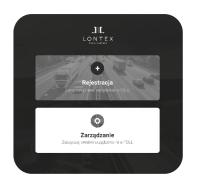

## REGISTRATION OF AN ANOTHER E-TOLL DEVICE FOR AN ALREADY ADDED CUSTOMER

- 1. Go to www.etoll.lontex.pl
- 2. Go to "Management" option.

- 3. Choose "Add a new device" option.
- Add the devices by entering the device ID, which is the IMEI number located on the housing under the QR code and enter the vehicle registration number.
- The system will generate an e-mail confirmation containing all completed information.
- 6. The data received as confirmation of launching the e-TOLL service should be used to register the vehicles in the <u>etoll.gov.pl</u> system. Business ID: XXX-XXXXXX must be entered in the "Add Device" tab of an e-TOLL account.
- 7. From now on you can follow the correct operation of your devices in the e-TOLL LONTEX application.

#### ADDING ANOTHER DEVICE

Adding another device is done by clicking the "+" button in the upper right corner.