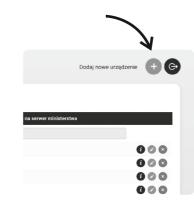

#### ADDING ANOTHER DEVICE

Adding another device is done by clicking the "+" button in the upper right corner.