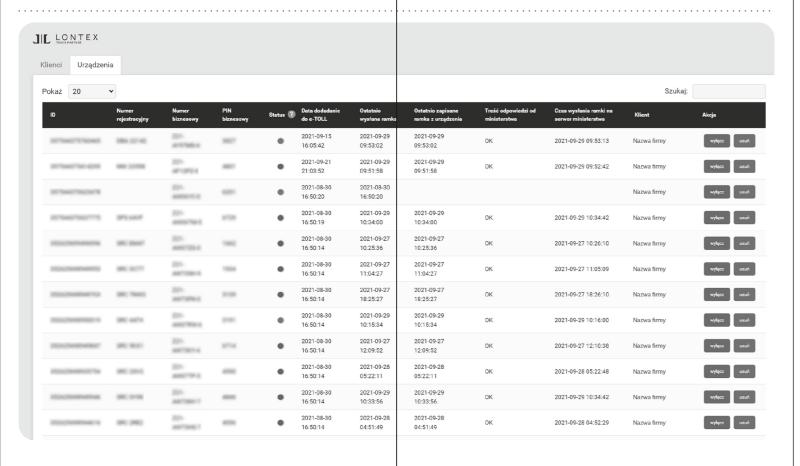

Before dismantling the viaTOLL system, log in / register to the etoll.lontex.pl application (instructions on the following pages) and make sure that your new device is working properly:

- In "Recently sent frame" column, check that the given time is consistent with the real time (with a tolerance of a few minutes).
- Verify the message in "Text of reply from the ministry"column. You should see an OK message.
- 3. Check if the status confirms the correct operation of the terminal while driving on the toll road section, according to the legend:
  - Green status Data sent correctly
  - · Yellow status- Attention! E-TOLL data slightly delayed
  - Red status Attention! Data is not being sent correctly.
     You have to stop the vehicle or switch to the KAS app!
  - Gray status Vehicle Ignition OFF
  - Status '-' No registration in the e-TOLL system
  - · Status '?' Waiting for registration in the e-TOLL system

If the information is correct, then you are ready to go.