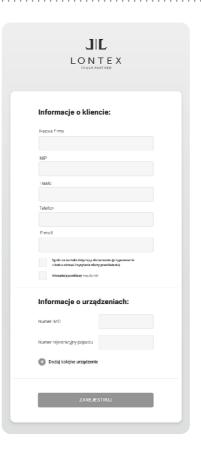

### FIRST REGISTRATION OF A CLIENT AND E-TOLL DEVICE

- 1. Go to the website www.etoll.lontex.pl
- 2. Go to "New Registration".
- 3. Complete the customer information section:
- a. Company name
- **b.** VAT number ( NIP)
- c. Password
- d. Telephone
- e. E-mail address
- 4. Confirm your acceptance of the Terms & Conditions
- 5. Add the devices by entering the device ID, which is the IMEI number located on the housing under the QR code and the vehicle registration number in which the device will be installed. If you want to add more devices, select "+".

- 6. Finish the registration by clicking the "Register" button.
- The system will generate an e-mail confirmation containing all completed information.
- 8. The data received as confirmation of launching the e-TOLL service should be used to register the vehicles in the <a href="etoll.gov.pl">etoll.gov.pl</a> system. Business ID: XXX-XXXXXX must be entered in the "Add Device" tab of your e-TOLL account. The instructions on how to register in the <a href="etoll.gov.pl">etoll.gov.pl</a> system can be found on government web page.